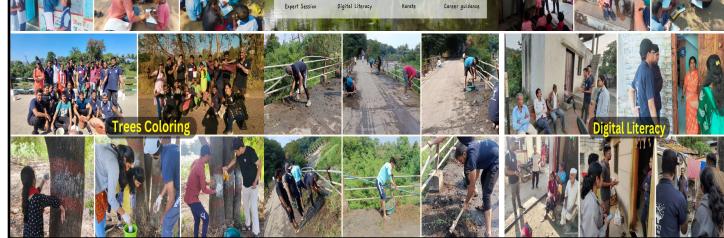

Omkar Edgaonkar

Soham Ravindra

Kaushal Kulkarni

**Gaurav Boob** 

### Congratulations ...!!!

Dr. M. P. Turuk

Thank you for collaborating with Vasundhara Geo Technologies Pvt. Ltd. and making this opportunity available for students.

|                                                                               | INDUSTRY EXPERT LECTURES                                                                      |                   |                                                                        |          |            |                            |  |  |
|-------------------------------------------------------------------------------|-----------------------------------------------------------------------------------------------|-------------------|------------------------------------------------------------------------|----------|------------|----------------------------|--|--|
| (                                                                             | <b>Continuous efforts to strengthen Teaching &amp; Learning by</b><br><b>Industry Experts</b> |                   |                                                                        |          |            |                            |  |  |
| Sr.<br>NoTitle of<br>LectureFaculty<br>CoordinatorsIndustry ExpertDate of<br> |                                                                                               |                   |                                                                        |          | Class      | Number<br>of stu-<br>dents |  |  |
| 1                                                                             | Router<br>Configura-<br>tion                                                                  | Ms. M. R. Kale    | Mr. Sameer Joshi<br>Founder, CIS-<br>COM                               | 14/10/22 | ТЕ         | 92                         |  |  |
| 2                                                                             | Electric<br>Vehicle                                                                           | Dr. S. V. Gaikwad | Mr. D .B. Thakur<br>Director, Phoenix<br>Automotive<br>E-mobility      | 07/11/22 | ТЕ         | 178                        |  |  |
| 3                                                                             | Timing<br>analysis for<br>Digital<br>circuits                                                 | Ms. V. A. Patil   | Mr. Vinay Sharma<br>Director technical<br>Ni2 logic Pvt. Ltd           | 08/11/22 | SE         | 155                        |  |  |
| 4                                                                             | Role of AI<br>in NLP                                                                          | Dr. M. P. Turuk   | Mr. Pranav Patil<br>Lead Data Scien-<br>tist, L&T infotech<br>Pvt. Ltd | 26/11/22 | TE &<br>BE | 70                         |  |  |

### INDUSTRY VISITS