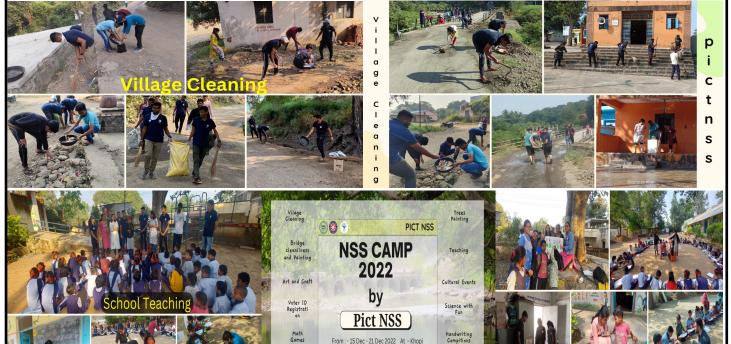

Omkar Edgaonkar

Soham Ravindra

Kaushal Kulkarni

**Gaurav Boob** 

### Congratulations ...!!!

Dr. M. P. Turuk

Thank you for collaborating with Vasundhara Geo Technologies Pvt. Ltd. and making this opportunity available for students.

|                                                                               | INDUSTRY EXPERT LECTURES                                                                      |                   |                                                                        |          |            |                            |  |  |
|-------------------------------------------------------------------------------|-----------------------------------------------------------------------------------------------|-------------------|------------------------------------------------------------------------|----------|------------|----------------------------|--|--|
| (                                                                             | <b>Continuous efforts to strengthen Teaching &amp; Learning by</b><br><b>Industry Experts</b> |                   |                                                                        |          |            |                            |  |  |
| Sr.<br>NoTitle of<br>LectureFaculty<br>CoordinatorsIndustry ExpertDate of<br> |                                                                                               |                   |                                                                        |          | Class      | Number<br>of stu-<br>dents |  |  |
| 1                                                                             | Router<br>Configura-<br>tion                                                                  | Ms. M. R. Kale    | Mr. Sameer Joshi<br>Founder, CIS-<br>COM                               | 14/10/22 | ТЕ         | 92                         |  |  |
| 2                                                                             | Electric<br>Vehicle                                                                           | Dr. S. V. Gaikwad | Mr. D .B. Thakur<br>Director, Phoenix<br>Automotive<br>E-mobility      | 07/11/22 | ТЕ         | 178                        |  |  |
| 3                                                                             | Timing<br>analysis for<br>Digital<br>circuits                                                 | Ms. V. A. Patil   | Mr. Vinay Sharma<br>Director technical<br>Ni2 logic Pvt. Ltd           | 08/11/22 | SE         | 155                        |  |  |
| 4                                                                             | Role of AI<br>in NLP                                                                          | Dr. M. P. Turuk   | Mr. Pranav Patil<br>Lead Data Scien-<br>tist, L&T infotech<br>Pvt. Ltd | 26/11/22 | TE &<br>BE | 70                         |  |  |

### INDUSTRY VISITS